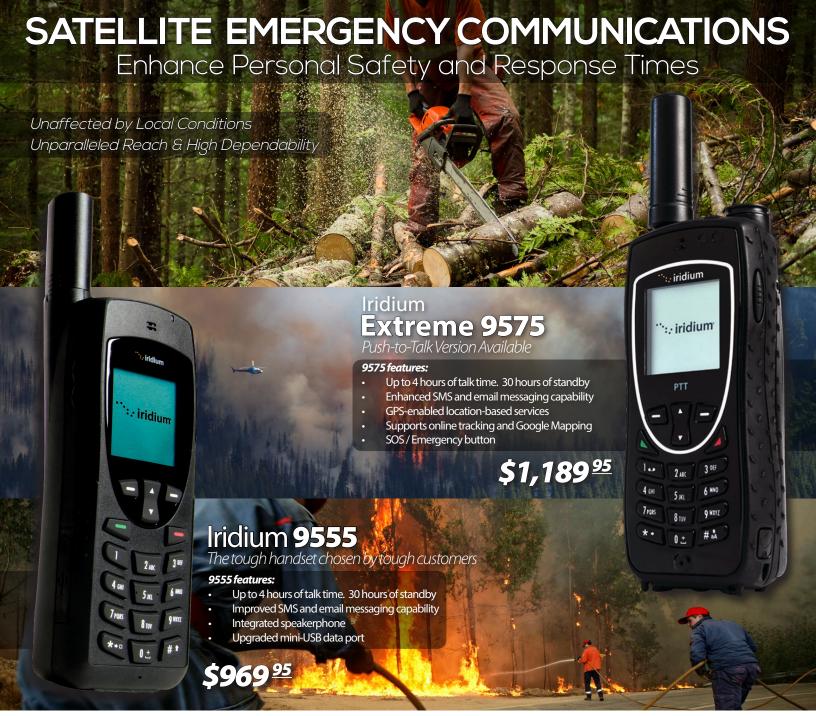

## FEATURED SERVICE PACKAGES

## **FORESTRY EMERGENCY**

25 Outgoing Minutes Free Incoming Calls 100 Text Messages \$1.69/min

**\$0.20**/text

\$59<sup>99</sup>/month

## **FORESTRY PREMIUM**

**75** Outgoing Minutes Free Incoming Calls 250 Text Messages

\$1.39/min \$0.12/text

**\$99**<sup>99</sup>/month



## **FORESTRY ENTERPRISE**

**150** Outgoing Minutes Free Incoming Calls **Unlimited** Text Messages



\$1.19/min \$0.00/text

\$124<sup>99</sup>/month



ALL PACKAGES INCLUDE: 2-STAGE DIALING, VOICEMAIL, CALLER ID

ADD-ON FEATURES: MINUTE ROLLOVER, MINUTE POOLING, DAMAGE INSURANCE, US DIALING #